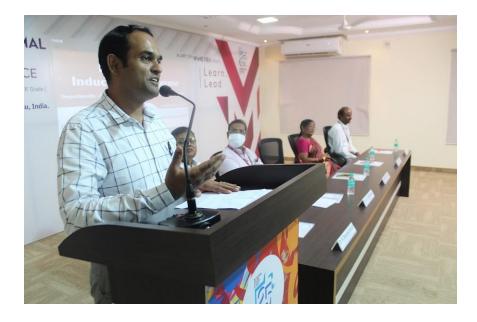

### **INDUCTION PROGRAMME**

First Year B.COM.,BIOTECHNOLOGY,TFD & CHEMISTRY Department Inauguration Programme\_ 09-08-2022

The Management, Staff and Senior Students of meas Cordially Welcome the Freshers