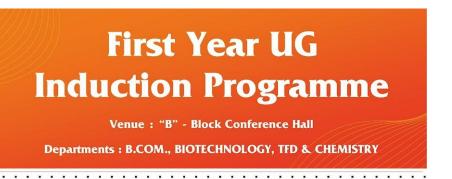

### **INDUCTION PROGRAMME**

First Year B.COM.,BIOTECHNOLOGY,TFD & CHEMISTRY Department Inauguration Programme\_ 09-08-2022

The Management, Staff and Senior Students of meas Cordially Welcome the Freshers